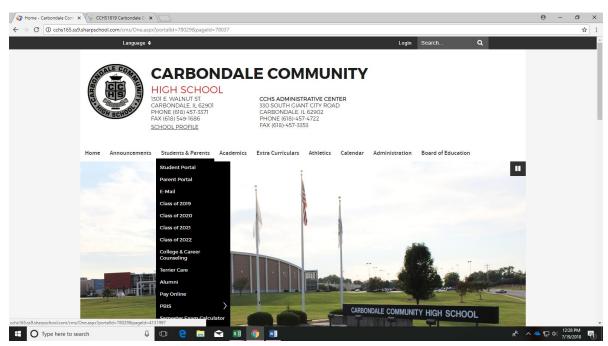

## Our home page:

http://cchs165.ss9.sharpschool.com/cms/One.aspx?portalId=78029&pageId=6033846

Click on the Student & Parents tab at the top of the screen or scroll down and click on red dots:

• There is also the link for on line registration for returning and new students; it is now open and ready to use.